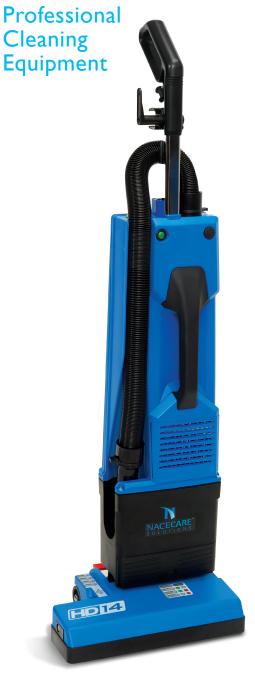

## **Technical Features**

- · 4-position brush height adjustment with indicator light
- Bag full indicator light
- Won't run without a bag installed
- Electronic brush shut off protects motor if the brush becomes jammed
- Upper body goes right to the floor to get under beds and furniture
- Quick change brush strip
- Four-stage filtration standard
- Optional HEPA filter is available on all units
- "V" belt for long life
- 4:1 stretch hose
- Easy bag installation
- Dual motor performance
- Optional accessories include a dusting brush and crevice and upholstery tools

HD/14"

Carpet and Rug Institute Certified

HD/18"

HD/14" vacuum shown above.

50'

50'