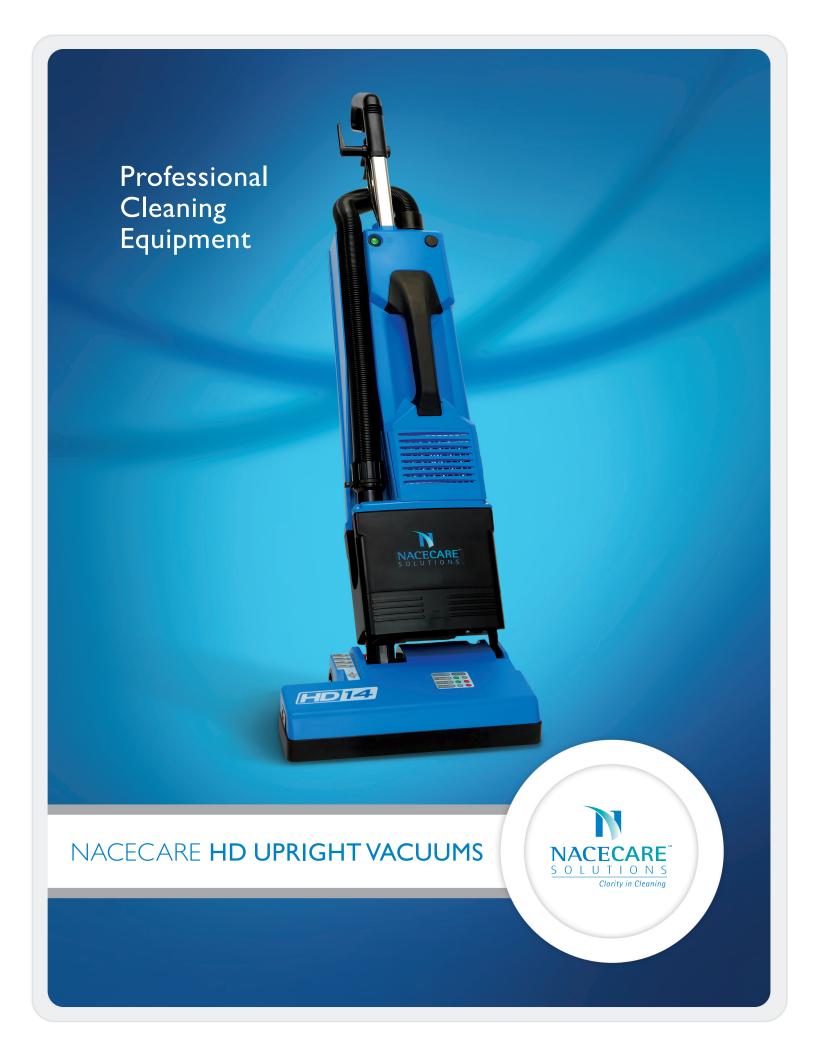

## NACECARE HD UPRIGHT VACUUMS

## **Technical Features**

- · 4-position brush height adjustment with indicator light
- Bag full indicator light
- Won't run without a bag installed
- Electronic brush shut off protects motor if the brush becomes jammed
- Upper body goes right to the floor to get under beds and furniture
- Quick change brush strip
- Four-stage filtration standard
- Optional HEPA filter is available on all units
- "V" belt for long life
- 4:1 stretch hose
- Easy bag installation
- Dual motor performance
- Optional accessories include a dusting brush and crevice and upholstery tools

HD/14"

Carpet and Rug Institute Certified

HD/18"

HD/14" vacuum shown above.

50'

50'