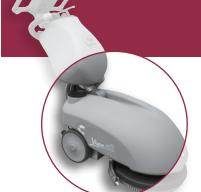

# Vispa-APS All Purpose Scrubber

NU14DV - DISC NU14CV - CYLINDRICAL

### Cylindrical Brush Head

NuSource offer the Vispa All Purpose Scrubber in a cylindrical brush option. It's dual counter rotating cylindrical brushes sweep and scrub and is ideal for grouted or quarry tile surfaces or floors with light debris. The debris hopper is easily removable for emptying.