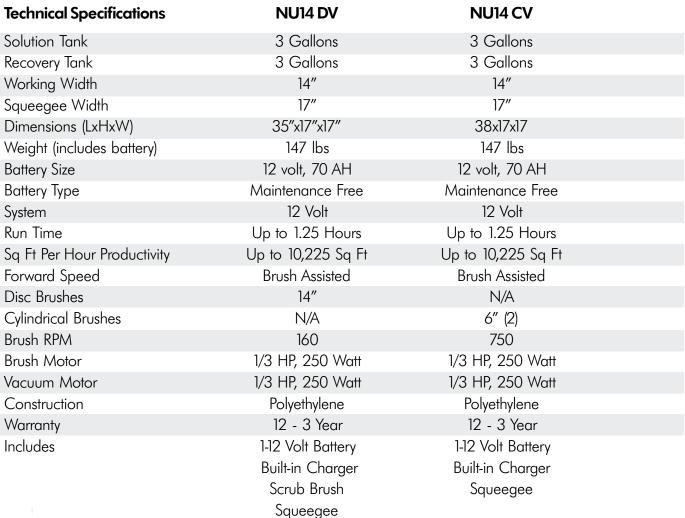

# Vispa-APS All Purpose Scrubber

NU14DV - DISC NU14CV - CYLINDRICAL

# **Excellent Recovery**

The NuSource Vispa All Purpose Scrubber provides excellent solution recovery in tight or congested areas. A unique parabolic squeegee assembly pivots directly behind the brush ensuring 100% solution recovery on turns.