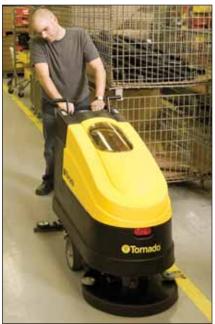

#### **Quiet Operation**

Each of the units in the EZ Floorkeeper® Series of automatic scrubbers is perfect for a wide range of flooring services from tile, linoleum and rubberized surfaces to marble and concrete. Ruggedly constructed of rotationally-molded plastic, these machines are a fundamental component in a hard-floor maintenance program. In a single pass, an EZ Floorkeeper lays solution, scrubs, and recovers dirty water, leaving a clean, dry floor behind. Tornado® EZs are in use worldwide in retail store chains, grocery stores, and discount stores. Thanks to their quiet operation, compact size, and front-mounted warning light, they can be used in retail settings while customers are shopping.