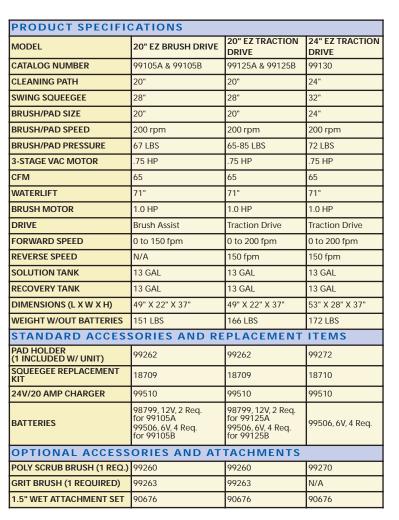

### **Rugged Construction**

EZ Floorkeepers are available in a 20" brush-assisted model, a 20" traction drive unit, and a 24" traction drive unit. All units feature 200 rpm brush speed, 3-stage vac motor, speed control, 13-gallon solution and recovery tank. All models come standard with swing squeegee, pad holder, batteries, and charger.

### **Key Features**

- Convenient recovery tank drain hose located above the brush deck
- 13 gallon solution tank is easily filled through a side filler door
- See-through lid on the recovery tank allows the operator to monitor recovery tank level
- The 20" EZ-TD and the 24" EZ-TD feature a traction drive system
- Battery well is easily accessible for maintenance and service
- The EZ Floorkeeper®'s come standard with pad holder, batteries and charger