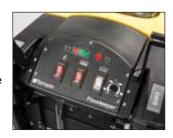

#### Common sense features

A see-through lid on the recovery tank allows the operator to monitor recovery tank level for optimal machine performance.

The EZs leave behind a clean, dry floor. Easy-to-use controls make the unit an operator favorite the world over