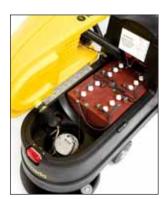

#### Service made simple

The battery compartment is easily accessible for maintenance and service operations by qualified personnel.