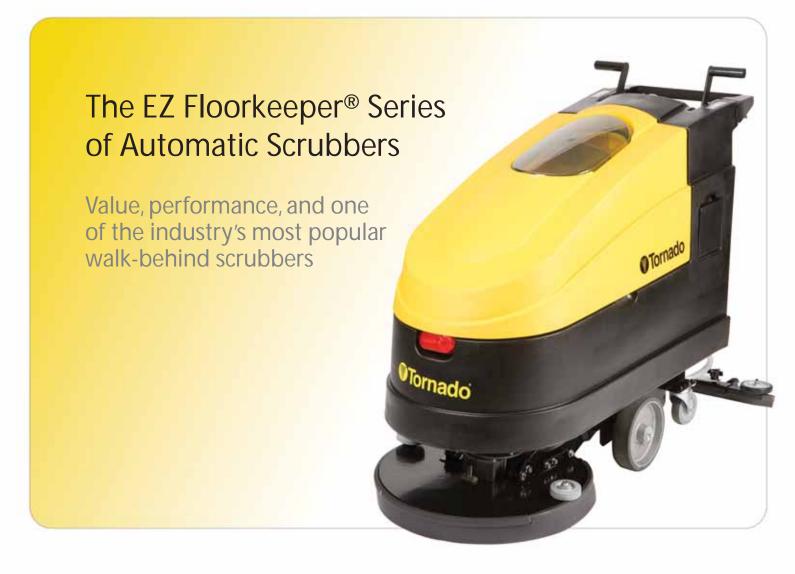

### The EZ Floorkeeper® Series.

Value, performance, and one of the industry's most popular walk-behind scrubbers