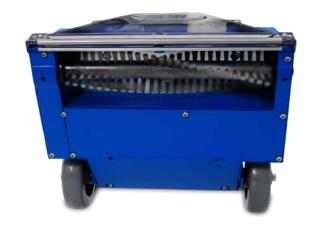

#### **Features & Benefits**

- Weighs only 15 lbs., easy to use by any size person
- See-through front cover
- Sealed, stainless steel ball bearings for durability and long life
- High speed 2,500 RPM agitator brush for enhanced cleaning performance
- Heavy duty aluminum handle, light weight and durable