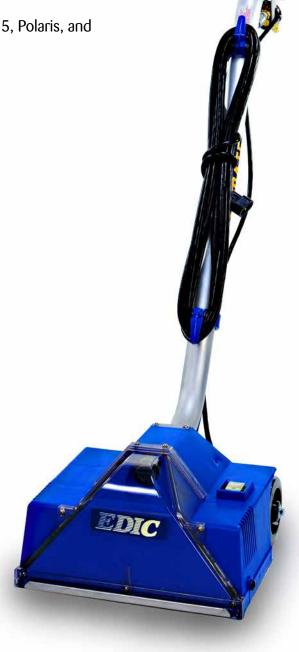

 Seamlessly adapts to the Galaxy 2000, Galaxy PRO, Galaxy 5, Polaris, and Supernova portable carpet extractors

### **Specifications**

| -                   |                             |
|---------------------|-----------------------------|
| Model               | 1204ACH                     |
| Cleaning Width      | 12"                         |
| Housing             | Ultra high-impact ABS       |
| Agitator Brush      | Cylindrical, tynex bristles |
| Brush Motor         | 1/12 HP                     |
| Brush Speed         | 2500 RPM                    |
| Electrical Draw     | 1 Amp                       |
| Power Cord          | 25′                         |
| Weight              | 15 lbs.                     |
| Shipping Weight     | 28 lbs.                     |
| Shipping Dimensions | 13.5′H x 49.5′L x 18′W      |
| Warranty            | 5 year parts & labor        |