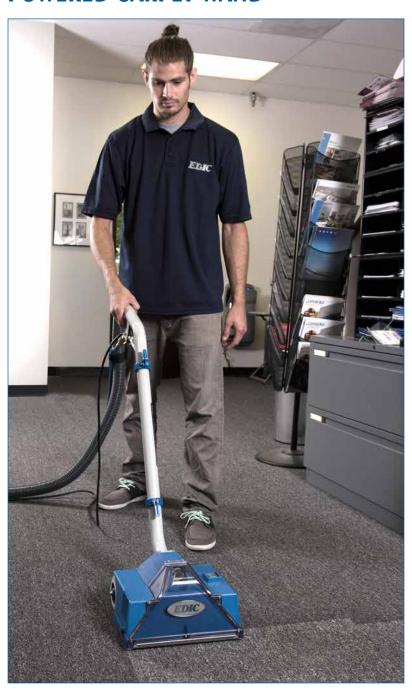

### **POWERED CARPET WAND**

### **POWERED CARPET WAND**

So lightweight and maneuverable, the Powermate will triple your productivity. No more backaches and fatigue from slow, tedious cleaning with a wand.

Unlike traditional carpet wands, the Powermate provides a high-speed cylindrical agitator brush that gets down to the base of the carpet fibers for more effective cleaning. The combination of brush agitation and solution spray minimizes physical exertion and improves cleaning performance.

Most EDIC portable extractors can be equipped with an optional AC plug for the Powermate so you don't need an extra power outlet to run it, making it an easy addition to your cleaning arsenal.

The see-through front cover allows you to see the soil and chemical being removed from the carpet.