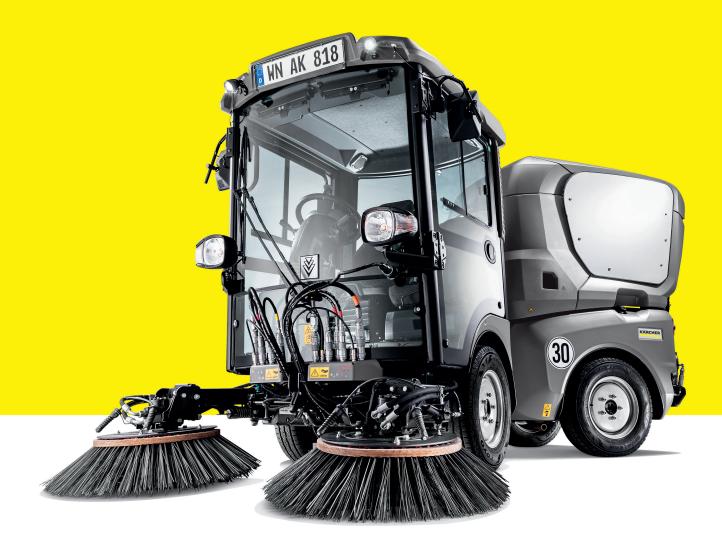

## MC 130. HELLO, INNER CITY!

Minimal dimensions, maximum waste container volume: the MC 130 is a powerful vacuum sweeper in the 3.5-tonne class.