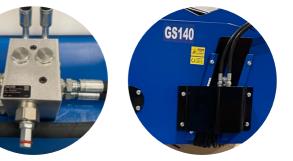

## Hydraulic

Hydraulic Operation with Flow Restrictor Hydraulic Opening of Debris Container Hydraulic Closing of Debris Container

Hydraulic Tech Pack ensures the Broom can only Sweep in the Correct Direction