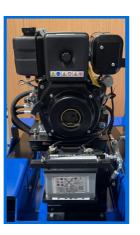

## (H) Glanaco **GS14**0 **Forklift Sweeper**

33 Gallon Gravity Water System
55" Sweeping Width
92 Gallon Debris Capacity
Adjustable Fully Floating Main Broom
Heavy Duty Rubber Wheels Castors
Attachable Side Kerb Brush
Optional Power Pack

## Hydraulic

Hydraulic Operation with Flow Restrictor Hydraulic Opening of Debris Container Hydraulic Closing of Debris Container

Hydraulic Tech Pack ensures the Broom can only Sweep in the Correct Direction