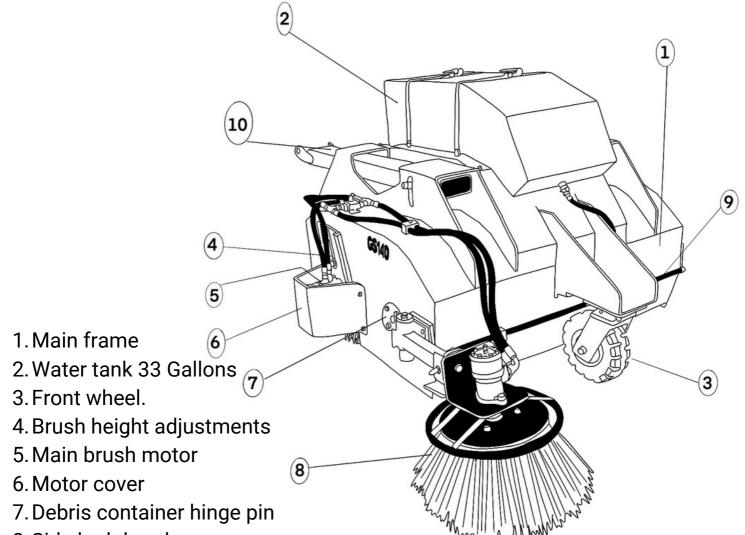

## **Main Components**

- 8. Side kerb brush
- 9. Gravity water spray bar
- 10. Floating fork pockets with locking pins