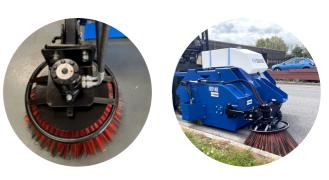

## (H) Glanaco **GS14**0 **Forklift Sweeper**

33 Gallon Gravity Water System
55" Sweeping Width
92 Gallon Debris Capacity
Adjustable Fully Floating Main Broom
Heavy Duty Rubber Wheels Castors
Attachable Side Kerb Brush
Optional Power Pack

## **Main Components**

- 8. Side kerb brush
- 9. Gravity water spray bar
- 10. Floating fork pockets with locking pins