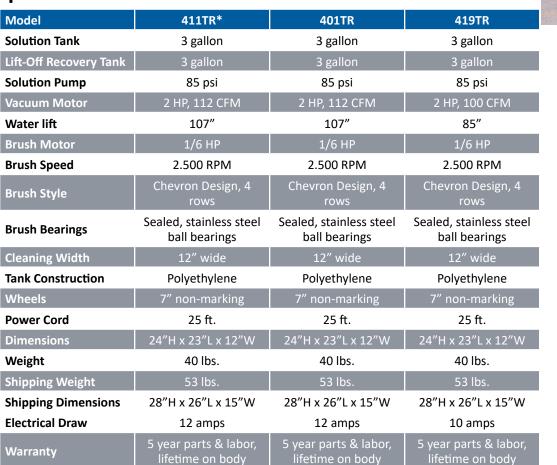

### **Specifications**

330ACS

357AC

357AC-CM 341AC

341AC-15

**OPTIONAL ACCESSORIES** 

Comet - 419TR