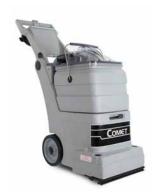

### **Optional Tools:**

#### Questions? Contact Us: 800.338.3342 • edic-usa.com

10" single jet stainless steel carpet wand

8' vacuum and solution hose assembly

15' vacuum and solution hose assembly

\*Order the 411TR for the Fivestar all floor unit - carpet, hard floor, and grouted tile