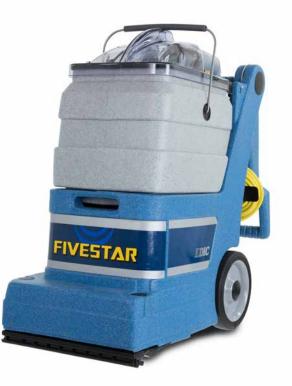

# **FIVESTAR** SELF-CONTAINED CARPET EXTRACTOR

A revolutionary bladder design allows you to fill and empty out of the same bucket and eliminates the need to pour solution into the machine. Simply fill the bucket, set it on the machine, close the lid and begin cleaning. No more spills or mess!

### **Features & Benefits**

- · Patented self-adjusting, self-leveling brush and vacuum shoe for easy cleaning of all carpet lengths and uneven floors plus longer brush life
- Full complement of optional accessories attaches to back of unit for cleaning upholstery, stairs. etc.
- · Handle adjusts to operator height and folds down for easy storage
- Patented lift-off bucket with bladder makes filling and emptying incredibly easy ٠
- See-through recovery dome ٠
- Side extension for cleaning right to baseboards •
- Upright-mounted motor and intercooler system combine for long-lasting operation