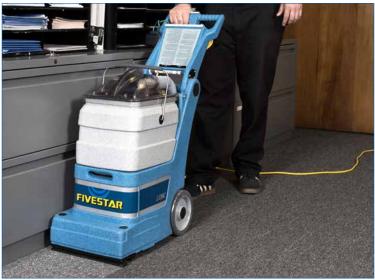

# **FIVESTAR** SELF-CONTAINED CARPET EXTRACTOR

# TILE CLEANER

Questions? Contact Us: 800.338.3342 • edic-usa.com

The amazing FiveStar is a small, self-contained unit with powerful brush agitation to clean carpets, hard floors and grouted tile. It weighs only 40 pounds so it's light enough for anyone to handle, plus the compact body design and fold-down handle make it a breeze to transport and store. Remove two screws and the machine opens like a clamshell for fast service. The FiveStar is small enough to clean tight spaces and corners yet powerful enough to perform well in any commercial setting.