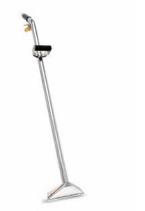

### **Optional Tools:**

#### Questions? Contact Us: 800.338.3342 • edic-usa.com

10" single jet stainless steel carpet wand

8' vacuum and solution hose assembly

15' vacuum and solution hose assembly

\*Order the 411TR for the Fivestar all floor unit - carpet, hard floor, and grouted tile

downsized power components and non-granite housings.

Upholstery tool, 8' hose assembly and mesh hose bag

Upholstery tool, 15' hose assembly and mesh hose bag