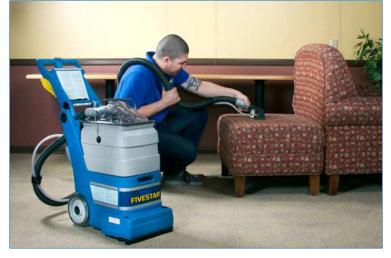

# **FIVESTAR** SELF-CONTAINED CARPET EXTRACTOR

# **CARPET CLEANER & SPOTTER**



# **UPHOLSTERY CLEANER**



# TILE CLEANER



Questions? Contact Us: 800.338.3342 • edic-usa.com



The amazing FiveStar is a small, self-contained unit with powerful brush agitation to clean carpets, hard floors and grouted tile. It weighs only 40 pounds so it's light enough for anyone to handle, plus the compact body design and fold-down handle make it a breeze to transport and store. Remove two screws and the machine opens like a clamshell for fast service. The FiveStar is small enough to clean tight spaces and corners yet powerful enough to perform well in any commercial setting.

A revolutionary bladder design allows you to fill and empty out of the same bucket and eliminates the need to pour solution into the machine. Simply fill the bucket, set it on the machine, close the lid and begin cleaning. No more spi