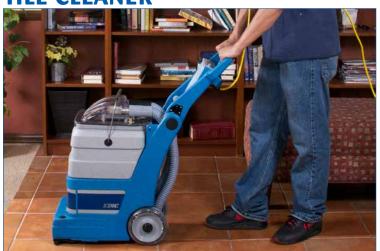

# TILE CLEANER

Questions? Contact Us: 800.338.3342 • edic-usa.com

The amazing FiveStar is a small, self-contained unit with powerful brush agitation to clean carpets, hard floors and grouted tile. It weighs only 40 pounds so it's light enough for anyone to handle, plus the compact body design and fold-down handle make it a breeze to transport and store. Remove two screws and the machine opens like a clamshell for fast service. The FiveStar is small enough to clean tight spaces and corners yet powerful enough to perform well in any commercial setting.