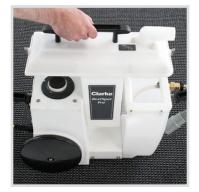

Recovery tank conveniently empties and can be rinsed.

Built-in transport wheels.

8 foot hose and clear hand tool.