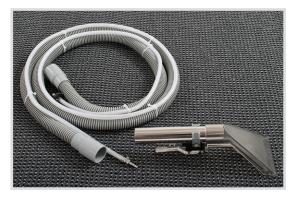

# **BextSpot Pro®** Portable Carpet Spotter

- Compact and lightweight
- Built-in transport wheels
- 3.5 inch clear hand tool to view soil removal with 8 foot hose
- 1 gallon easy-fill solution tank
- Removable recovery tank for easy dumping and cleaning

Recovery tank conveniently empties and can be rinsed.

Built-in transport wheels.

8 foot hose and clear hand tool.