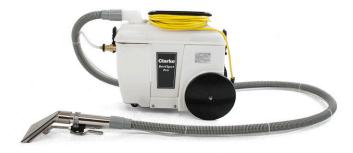

The BextSpot Pro® provides a compact, lightweight highly portable tool for quick carpet or upholstery spot clean-up. With a 1 gallon tank, there is plenty of solution capacity for the emergency small jobs that present themselves in schools, offices, food service areas or healthcare facilities. With a powerful pump and vacuum motor, this very convenient machine gets the job done fast, and can then be stored away out of sight.

# **BextSpot Pro®** Portable Carpet Spotter

- Compact and lightweight
- Built-in transport wheels
- 3.5 inch clear hand tool to view soil removal with 8 foot hose
- 1 gallon easy-fill solution tank
- Removable recovery tank for easy dumping and cleaning

Recovery tank conveniently empties and can be rinsed.

Built-in transport wheels.

8 foot hose and clear hand tool.