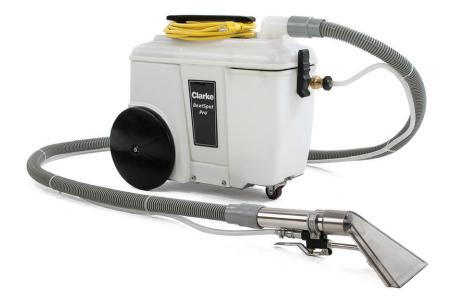

The BextSpot Pro® provides a compact, lightweight highly portable tool for quick carpet or upholstery spot clean-up. With a 1 gallon tank, there is plenty of solution capacity for the emergency small jobs that present themselves in schools, offices, food service areas or healthcare facilities. With a powerful pump and vacuum motor, this very convenient machine gets the job done fast, and can then be stored away out of sight.

# **BextSpot Pro®** Portable Carpet Spotter

- Compact and lightweight
- Built-in transport wheels
- 3.5 inch clear hand tool to view soil removal with 8 foot hose
- 1 gallon easy-fill solution tank
- Removable recovery tank for easy dumping and cleaning