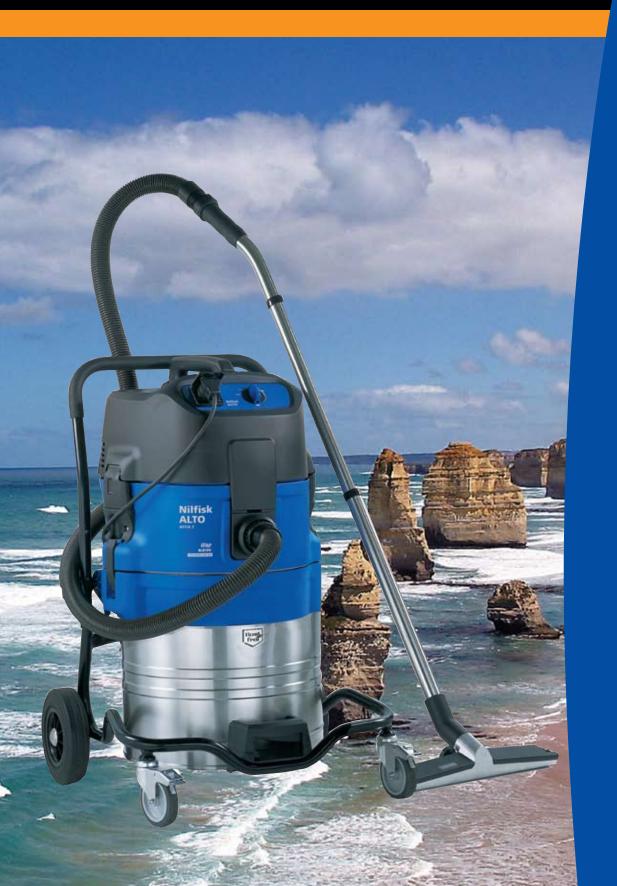

# **Attix 19AE Flood Sucker**

A revolution in water evacuation

www.nilfisk-alto.us

Nilfisk ALTO

## **Attix 19 AE Flood Sucker**

#### A Revolution in Water Evacuation

The Attix 19 AE Flood Sucker picks up nearly one gallon per second and has a built-in, automatic discharge pump that operates simultaneously with the vacuum.

It separates solids into a stainless-steel basket inside the canister while liquids are simultaneously discharged through a standard 1.5 inch fire hose (optional). The powerful discharge pump is capable of pumping water up to 23 feet vertically and 300 feet horizontally.