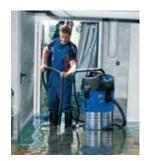

This unit is effective in helping flood-stricken customers clean and dry their flood-damaged carpets, floors, basements and more. It cuts man hours by eliminating the time-consuming task of manually dumping the vacuum canister.

A unique feature of the machine is the recovery container which can tilt or be lifted out, making emptying hassle free. This machine can be operated in three modes -- vacuum-only, pump-only (which allows you to trap liquids and pump them separately), or simultaneous vacuum and pump.