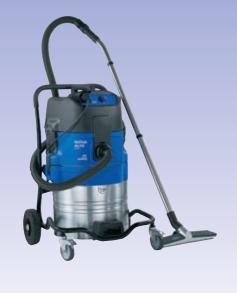

#### A Revolution in Water Evacuation

The Attix 19 AE Flood Sucker picks up nearly one gallon per second and has a built-in, automatic discharge pump that operates simultaneously with the vacuum.

It separates solids into a stainless-steel basket inside the canister while liquids are simultaneously discharged through a standard 1.5 inch fire hose (optional). The powerful discharge pump is capable of pumping water up to 23 feet vertically and 300 feet horizontally.

### Features:

- · Accessory Holder
- Cable Hook
- Rubber Cable
- Soft Start
- Tool Deposit

#### **Accessories:**

- 1.5' x 13" hose
- Curved Wand
- Extension Tube
- Industrial Squeegee
- · Filter Cartridge

Where ordinary sump pumps leave a level of one to one-and-a-half inches of liquid on the ground, the Flood Sucker removes liquids and brings surfaces to a completely dry stage.