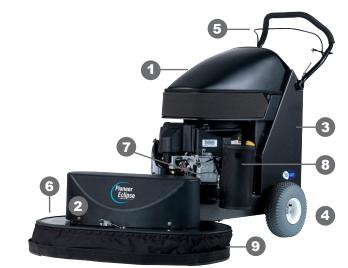

### **Counter rotating heads**

1 Partially enclosed body style enhances public friendly appearance. 2 Counter rotating brushes reduce strip splash. 3 RokBakTM deck for easy brush/pad installation from standing position. Δ Non-marking tires that will not react with stripper. Bail throttle with electric clutch ensures smooth start up. 6 Low profile deck (under 4" (10 cm)) for edge-to-edge operation. Optional SafeSenseTM Emissions Monitoring System. 8 Catalytic side mount muffler minimizes harmful emissions. 9 Heavy gauge steel frame with durable splash skirt.