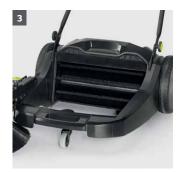

#### 1 Main roller brush drive

The main roller broom is driven by both wheels - for excellent

- 2 Adjustable push handle
- Excellent ergonomics due to triple adjustment option.Simple one-touch power switch.
- Foldable for spacesaving parking.

3 Large dirt container

 Ergonomic container grip for easy handling and emptying.