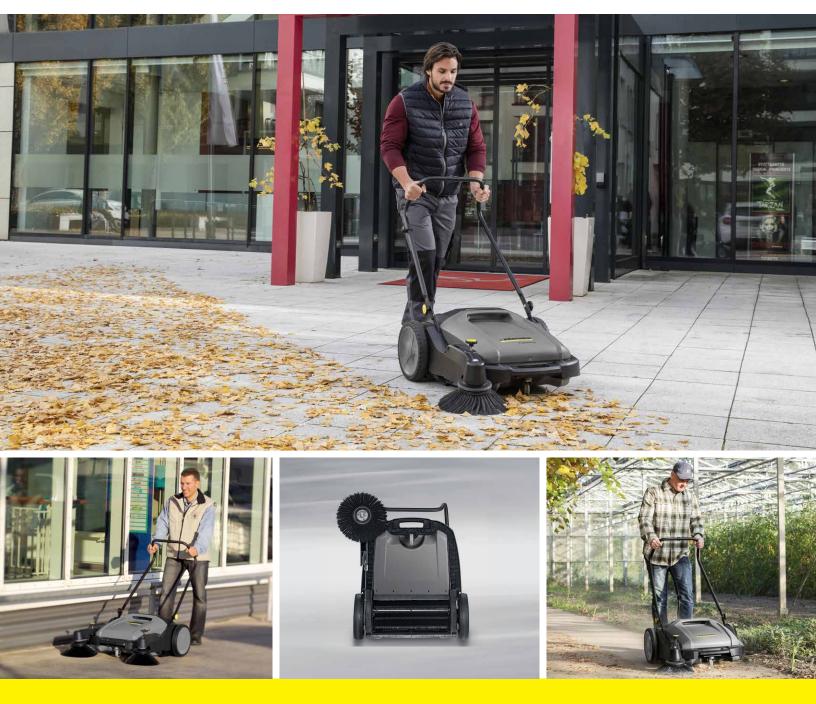

# **IDEAL FOR QUICK CLEAN UPS.**

A simple and compact sweeper with dust control.

# Superior performance with manual power.

Speedy sweeping and painless maintenance rolled into one convenient package. These sweepers provide superior sweeping performance in a compact manual push sweeper. They're built to be rugged and durable for long life.

#### 1 Main roller brush drive

The main roller broom is driven by both wheels - for excellent

- 2 Adjustable push handle
- Excellent ergonomics due to triple adjustment option.Simple one-touch power switch.
- Foldable for spacesaving parking.

3 Large dirt container

 Ergonomic container grip for easy handling and emptying.

#### 4 Dust filter

 Dust filter cleans the exhaust air and prevents dust creation while sweeping.