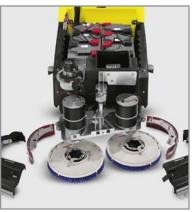

#### Sleek, Functional Design:

Improves sight lines for safer operation.

<u>Long Run Times</u>: Aqua-Mizer extends times between refills by using the cleaning solution more efficiently.

<u>Easy To Use</u>: Intuitive control panel reduces operator training.

e

Easy access to brushes and batteries - no tools needed!

Intuitive control panel!