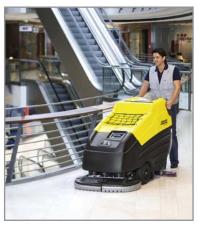

## BD 80/120 W BP 32" Battery Operated Scrubber

Most powerful walk-behind scrubber

### Kärcher's most powerful walk-behind scrubber.

The largest and most effective machine by Kächer in its class. Extensive and demanding cleaning tasks are done easily. Its extremely rugged design makes it perfectly suitable for industrial use.

#### Sleek, Functional Design:

Improves sight lines for safer operation.

<u>Long Run Times</u>: Aqua-Mizer extends times between refills by using the cleaning solution more efficiently.

<u>Easy To Use</u>: Intuitive control panel reduces operator training.