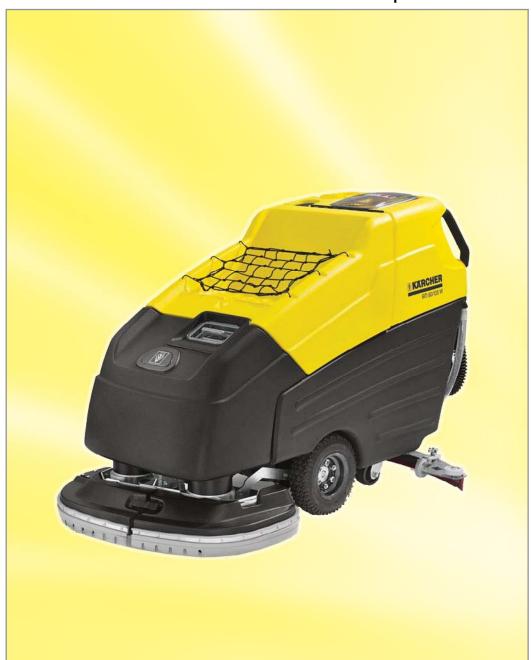

#### **Quick Maintenance:**

Uncomplicated access to brushes and batteries without tools. Recovery tank is easily cleaned.

Convenient Utility Area: For carrying

cleaning accessories.

<u>Rugged Design</u>: Extremely durable for industrial applications.