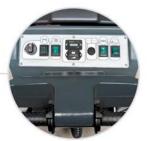

## **FOREMAN™ AS20B** 20" Automatic Scrubber

Weighted squeegee provides effective water recovery

Easy to use controls and gauges

**Betco's Foreman AS20B Automatic Scrubber** offers a compact design with improved sight lines that enhance safety during operation. Simple controls are easy to use and reduce operator training. Additional features include non-marking wheels, float shut off with anti-foam funnel, and easy rear access to major components and electrical system.