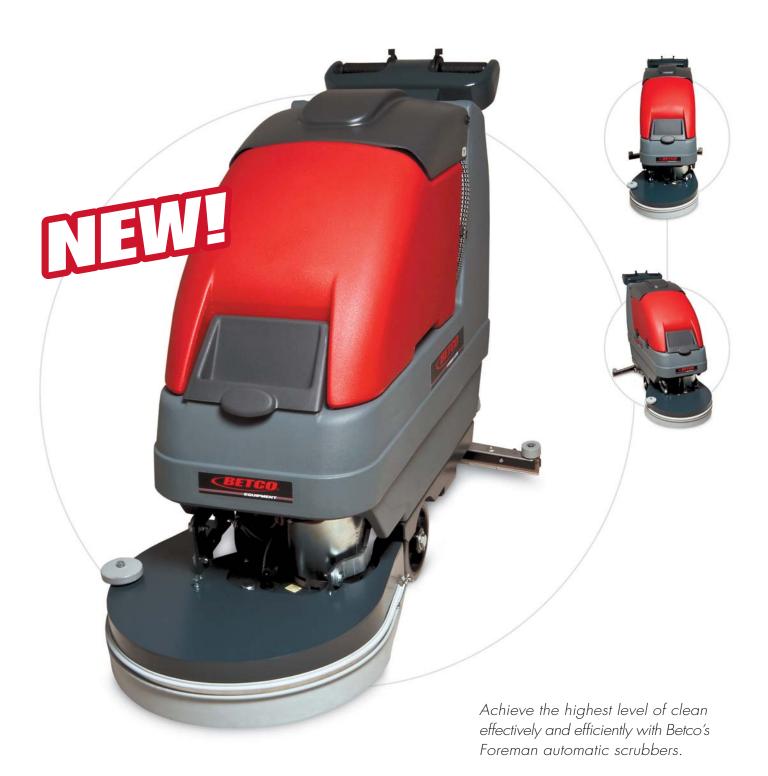

## **FOREMAN™ AS20B** 20" Automatic Scrubber

Weighted squeegee provides effective water recovery

Easy to use controls and gauges

**Betco's Foreman AS20B Automatic Scrubber** offers a compact design with improved sight lines that enhance safety during operation. Simple controls are easy to use and reduce operator training. Additional features include non-marking wheels, float shut off with anti-foam funnel, and easy rear access to major components and electrical system.

#### #E83014-00 FOREMAN™ AS20B Technical Specifications

Cleaning path: 20"

Brush/pad size: (1) 20"

Brush/pad motor: (1) .75 hp

Brush/pad pressure: 66 lbs. floating

Lockable head pressure: 180 RPM

Vacuum motor: 0.5 hp