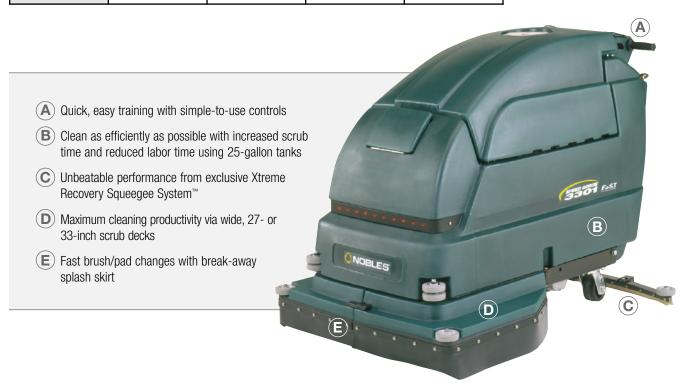

## 27" & 33" Walk-Behind Speed Scrub™ Series 2701/3301

- The best choice for safe floors, dry and ready for traffic *immediately* after scrubbing.
- Quality auto-scrubbers delivering reliable performance you can depend on.
- Optimize your program's productivity with increased scrub time and reduced labor time.
- Dramatically improve your cleaning results in a shorter amount of time.

## Speed Scrub<sup>™</sup> Series 2701/3301

27" & 33" Walk-Behind Auto-Scrubbers

| Speed Scrub<br>Series Model | Cleaning Path | Solution Capacity | Down Pressure  | Brush/Pad RPM |
|-----------------------------|---------------|-------------------|----------------|---------------|
| 2701                        | 27 inches     | 27 gallons        | 100 & 150 lbs. | 220 RPM       |
| 3301                        | 33 inches     | 27 gallons        | 100 & 150 lbs. | 220 RPM       |