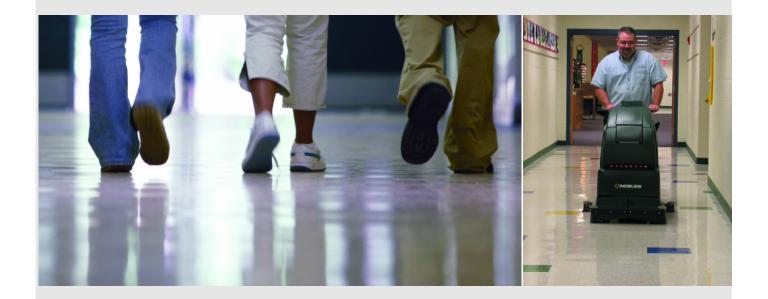

## **Auto-Scrubbers**

## 27" & 33" Walk-Behind Speed Scrub™ Series 2701/3301

- The best choice for safe floors, dry and ready for traffic *immediately* after scrubbing.
- Quality auto-scrubbers delivering reliable performance you can depend on.
- Optimize your program's productivity with increased scrub time and reduced labor time.
- Dramatically improve your cleaning results in a shorter amount of time.

The safe scrubbing alternative.™